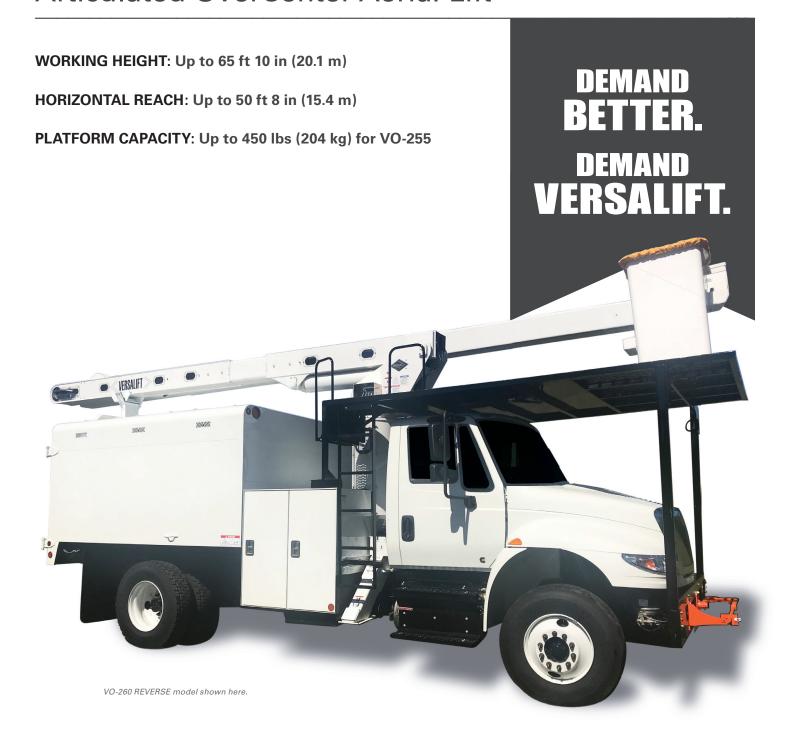

# VO-255/260 REVERSE

### Articulated OverCenter Aerial Lift

**VERSALIFT** is a global leading manufacturer of bucket trucks, digger derricks, cable placers and other specialty equipment for the power generation, transmission and distribution, investor-owned utility, telecommunications, bridge inspection, light and sign, and forestry industries. Working with co-ops, municipalities, government agencies and corporations through its global network of facilities and distributors, the company employs almost 1,000 employees worldwide.

## **VO-255/260 REVERSE**

#### VO-255 REVERSE w/69 in PEDESTAL:

Horizontal Reach Overcenter 46 ft 2 in (14.1 m) Horizontal Reach Non-Overcenter 41 ft 11 in (12.8 m) Maximum Platform Capacity 450 lbs (204 kg) Height to Bottom of Platform 56 ft 4 in (17.2 m) Working Height 61 ft 4 in (18.7 m) Stowed Travel Height **Upper Boom Articulation** 

#### **VO-260 REVERSE w/69 in PEDESTAL:**

Horizontal Reach Overcenter Horizontal Reach Non-Overcenter Maximum Platform Capacity Height to Bottom of Platform Working Height Stowed Travel Height **Upper Boom Articulation** 

60 ft 10 in (18.5 m)

65 ft 10 in (20.1 m)

125° from horizontal to 35° past vertical

12 ft 9 in (3.88 m)

245° relative to lower boom

350 lbs (159 kg)