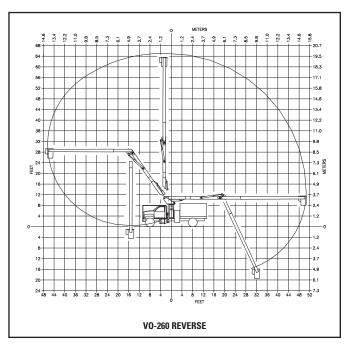

#### **VO-260 REVERSE w/69 in PEDESTAL:**

Horizontal Reach Overcenter Horizontal Reach Non-Overcenter Maximum Platform Capacity Height to Bottom of Platform Working Height Stowed Travel Height **Upper Boom Articulation** 

60 ft 10 in (18.5 m)

65 ft 10 in (20.1 m)

125° from horizontal to 35° past vertical

12 ft 9 in (3.88 m)

245° relative to lower boom

350 lbs (159 kg)