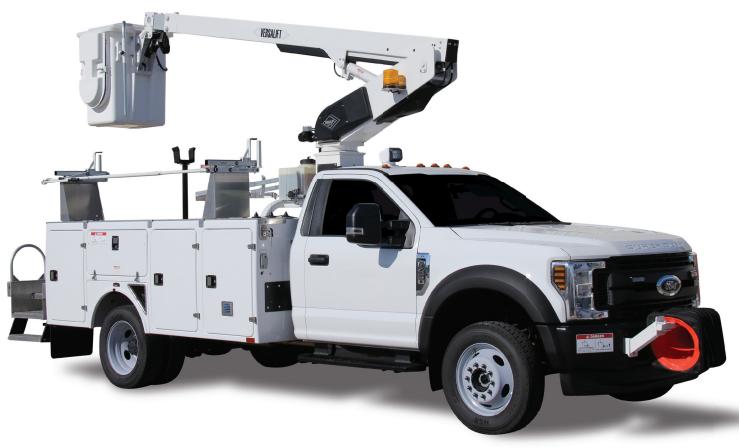

# **TEL-29-N/NE**

Telescopic Aerial Device

WORKING HEIGHT: Up to 34 ft 9 in (10.6 m)

HORIZONTAL REACH: Up to 22 ft 7 in (6.88 m)

PLATFORM CAPACITY: Up to 400 lb (181 kg)

TEL-29-NE model shown here.

VERSALIFT is a leading global manufacturer of bucket trucks, digger derricks, cable placers and other specialty equipment for use in the power generation, transmission and distribution, investor-owned utility, telecommunications, bridge inspection, light and sign, and forestry industries. Providing equipment sales, service, training, warranty and financing to government agencies, corporations, contractors, co-ops and municipalities through its global network of facilities and distributors, the company employs more than 900 employees worldwide.