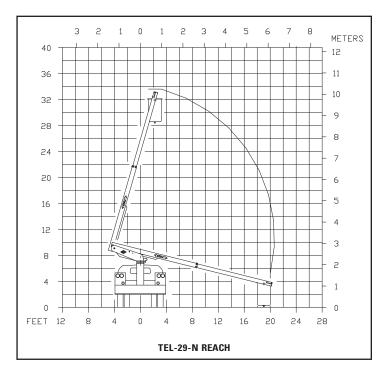

# **TEL-29-N/NE**

Telescopic Aerial Device

WORKING HEIGHT: Up to 34 ft 9 in (10.6 m)

HORIZONTAL REACH: Up to 22 ft 7 in (6.88 m)

PLATFORM CAPACITY: Up to 400 lb (181 kg)

TEL-29-NE model shown here.

VERSALIFT is a leading global manufacturer of bucket trucks, digger derricks, cable placers and other specialty equipment for use in the power generation, transmission and distribution, investor-owned utility, telecommunications, bridge inspection, light and sign, and forestry industries. Providing equipment sales, service, training, warranty and financing to government agencies, corporations, contractors, co-ops and municipalities through its global network of facilities and distributors, the company employs more than 900 employees worldwide.

## **GENERAL SPECIFICATIONS:**

(Based on 40 in Frame)

Horizontal Reach

TEL-29-N 20 ft 8 in (6.30 m) TEL-29-NE 22 ft 7 in (6.88 m)

Maximum Rated Platform Capacity

TEL-29-N 350 lbs (160 kg) TEL-29-NE 400 lbs (181 kg) -14° to +74° Outer Boom Articulation Inner Boom Extension 116 in (2.95 m)

#### WITH STANDARD PEDESTAL:

Height to Bottom of Platform

TEL-29-N 28 ft 11 in (8.81 m) TEL-29-NE 29 ft 9 in (9.07 m)

Working Height

TEL-29-N 33 ft 11 in (10.34 m) TEL-29-NE 34 ft 9 in (10.6 m) 9 ft 9 in (2.97 m) Stowed Travel Height