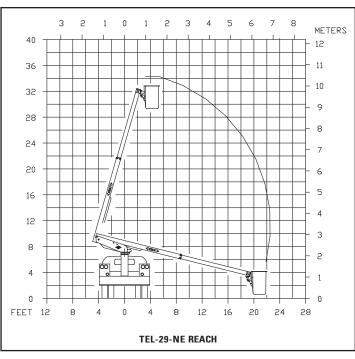

## **GENERAL SPECIFICATIONS:**

(Based on 40 in Frame)

Horizontal Reach

TEL-29-N 20 ft 8 in (6.30 m) TEL-29-NE 22 ft 7 in (6.88 m)

Maximum Rated Platform Capacity

TEL-29-N 350 lbs (160 kg) TEL-29-NE 400 lbs (181 kg) -14° to +74° Outer Boom Articulation Inner Boom Extension 116 in (2.95 m)

#### WITH STANDARD PEDESTAL:

Height to Bottom of Platform

TEL-29-N 28 ft 11 in (8.81 m) TEL-29-NE 29 ft 9 in (9.07 m)

Working Height

TEL-29-N 33 ft 11 in (10.34 m) TEL-29-NE 34 ft 9 in (10.6 m) 9 ft 9 in (2.97 m) Stowed Travel Height